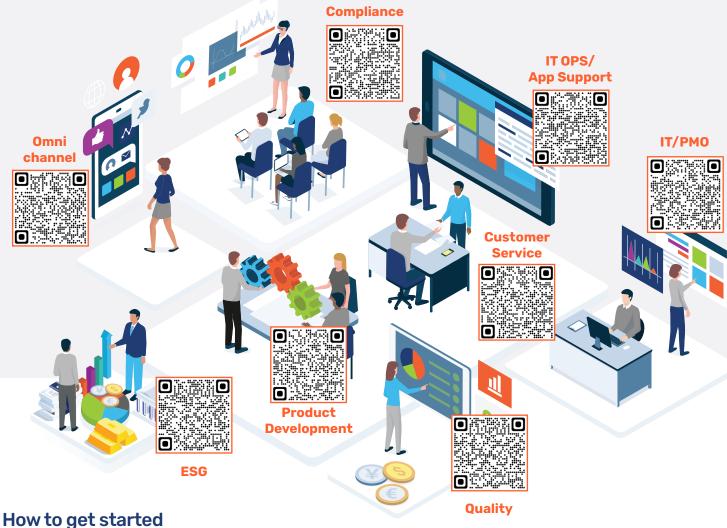

## Sapiens Decision use cases for Banking and Capital Markets

Sapiens Decision is an enterprise AI Decisioning system that decouples decision logic from application code and frees business from traditional IT lifecycles without the perils of shadow IT.

- Contact us at info.sapiens@sapiens.com to set up a short discovery call
- Set up a 30-day pilot to help you evaluate the product and capability for your organization
- Request access to Sapiens University to receive micro-trainings on how to use the product
- Request a reference call with one of our existing customers (did you know we're at 4 of the top 5 US banks?)