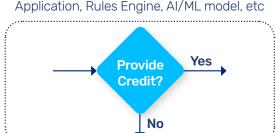

## How does it work?

Sapiens Decision externalizes decision logic associated with complex decisions and makes it faster and more cost efficient to manage.

Decision model automates outcomes

2

Users create models to deconstruct decisions. Models are easily updated, tested and deployed rapidly via API.

Decision models can be developed to enable high value use cases across the enterprise. Innovative use cases for speed, accuracy, auditability

Credit/Risk

AI/ML

Compliance

Data Quality